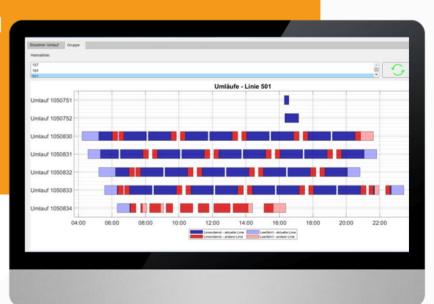

Develop operation strategies and charging concepts with a block optimizer developed specifically for electric buses

Create and evaluate many different scenarios and perform "what-if" analyses with just a few clicks

- Develop your own operations concepts with an optimizer specifically for electric buses and including opportunity charging and line changes
- Plan your charging infrastructure, determine the number of chargers, calculate grid load profiles and develop concrete charging plans incl. smart charging
- Easily create and evaluate different scenarios and perform "what-if"analyses with just a few clicks
- Validate tenders and offers from suppliers
- Understand your energy demand and plan your energy procurement